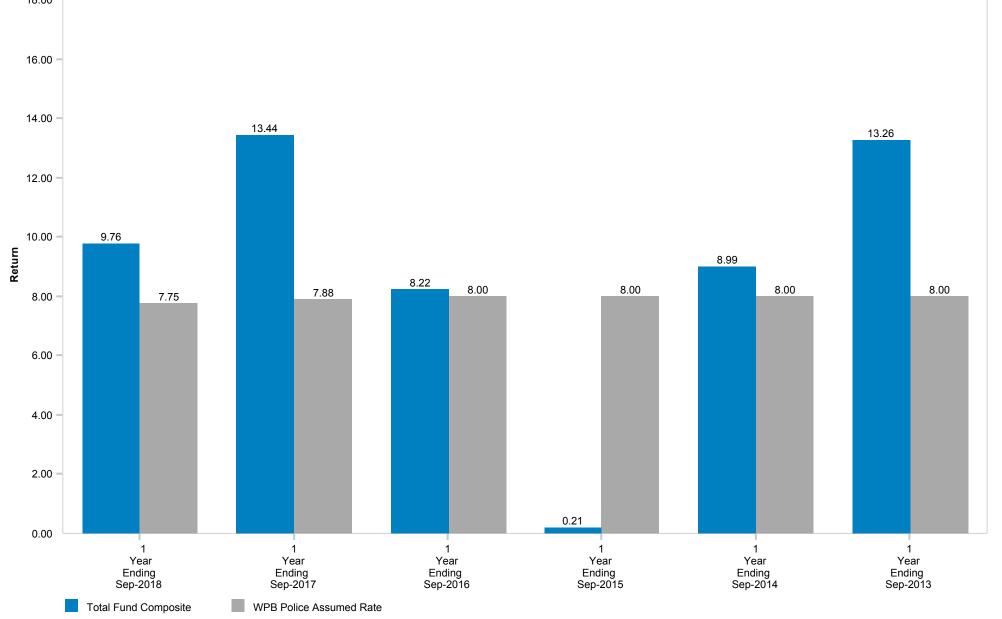

## WEST PALM BEACH POLICE SB 534 DISCLOSURE

| Fiscal Year Ending | Plan Return (net) | Assumed Rate | Plan Allocation |        |              |       |
|--------------------|-------------------|--------------|-----------------|--------|--------------|-------|
|                    |                   |              | Equity          | Fixed  | Alternatives | Cash  |
| 9/30/2018          | 9.76%             | 7.75%        | 64.80%          | 18.90% | 15.00%       | 1.30% |
| 9/30/2017          | 13.44%            | 7.88%        | 70.90%          | 15.20% | 12.60%       | 1.30% |
| 9/30/2016          | 8.22%             | 8.00%        | 64.80%          | 23.60% | 9.00%        | 2.60% |
| 9/30/2015          | 0.20%             | 8.00%        | 64.50%          | 22.60% | 10.60%       | 2.30% |
| 9/30/2014          | 8.98%             | 8.00%        | 66.60%          | 20.40% | 9.20%        | 3.80% |
| 9/30/2013          | 13.26%            | 8.00%        | 69.40%          | 21.70% | 5.10%        | 3.80% |